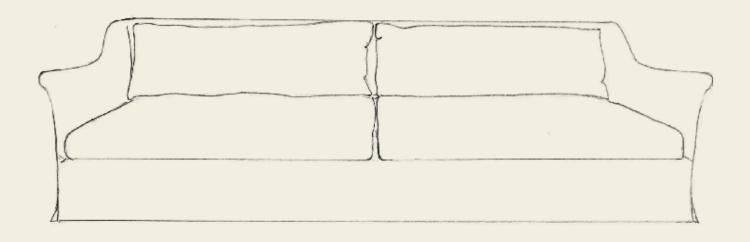

## 002 CLASSIC

**DETAILS** 

Upholstered Sofa

AVAILABLE DIMENSIONS

96"OAW x 40"OAD x 31"OAH, 18" Seat Height 108"OAW x 40"OAD x 31"OAH, 18" Seat Height \*Length is customizable

FABRIC

Available in multiple colorways with our Galerie Solis fabrics: Beglian Stonewashed Linen & Italian Milled Cotton Velvet