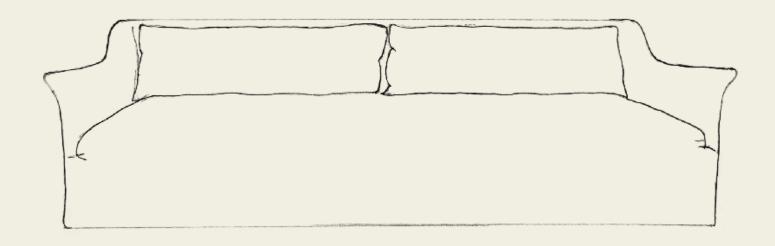

# 001 GHOST

**DETAILS** 

Slipcovered Sofa

### AVAILABLE DIMENSIONS

96" OAW x 40"OAD x 30"OAH, 17" Seat height 108" OAW x 40"OAD x 30"OAH, 17" Seat height \*Length is customizable

#### FABRIC

Available in multiple colorways with our Galerie Solis Belgian Stonewashed Linen

COM AVAILABLE UPON REQUEST

96" - 12 yards of fabric required 108" - 13.5 yards of fabric required